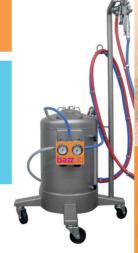

#### **bazz**.10/30

Two identical sprayers; only the content of the pressure vessels differs.

Which one do you prefer?

The **bazz**.10 has a 10 liter pressure vessel and the **bazz**.30 a 30 liter pressure vessel. The pressure vessel comes with a set of hoses with pressure regulator, pressure gauges and a spray gun. Filling is very fast because the top can be opened.

- → Quickly fillable
- → Simple & robust
- → Undercarriage (option)