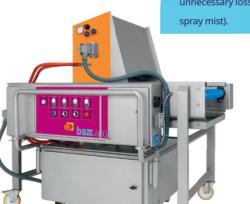

→ Spraying straight from the package

→ Adjustable per disc → Cooled container (option)

→ Versatile power machine

**bazz**.600

The fast spinning discs apply an even amount of glaze to your products with minimal overspray and without unnecessary loss of product (re-use of

CHECK bazz.pro/bazz-600

 $\rightarrow$ 

- Stanleyweg 1
- +31 113 244 355
- Q +31 6 15 95 35 29
- info@bazz.pro
- @ www.bazz.pro

scan the code ∠

→ CHECK bazz.pro/bazz-40