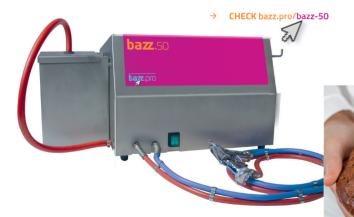

Enjoy working with the quickly ready-to-use bazz.50

The **bazz.**50 is a spraying machine with a built-in compressor and pump. Super handy, plug in and get started!

- → Only electricity needed
- → Easy to clean
- → Undercarriage (option)