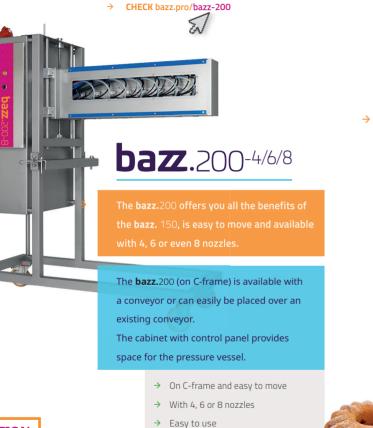

## **bazz**.100

Place the bazz.100 on an existing conveyor and you will have a fully automatic spraying machine.

The **bazz**.100 is a simplified version of the **bazz**.200 and can be build on existing conveyors. Standard equipped with 4 nozzles.

- → 4 nozzles
- → Fully automatic
- → Full-fledged production

→ CHECK bazz.pro/bazz-100

Stanleyweg 1 4462 GN Goes The Netherlands