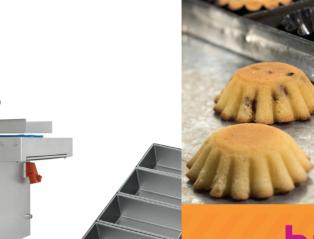

 $\rightarrow$ 

**OPTION** 

A good start is half the work! Discover the bazz.150 and start your baking process with perfectly greased baking tins, baking tins and baking trays.

With this high-quality industrial greasing machine with a specially developed adjustable nozzle, you are able to spray a thin layer of release agent. The **bazz**.150 offers you a fast, clean and product-saving greasing process.

- → With automatic conveyor
- $\rightarrow$  4 to 6 nozzles
- → Prevents waste

 Exhaust unit with microfilter for a clean working environment.

→ Re-use of collected overspray.